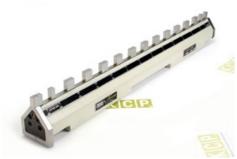

# Caliper Checker

To expand the variety of rectangular gauge block applications, we offer the Gauge Block Accessories Set. By assembling the items in the set, your gauge blocks are easily and quickly changed into a precision measuring system.

### **Product Information**

- Comprises of permanently wrung Gauge blocks in a protective casting.
- > Gauge Blocks are made of selected Alloy Steel, Tungsten Carbide and Ceramic.
- > The Caliper Checker also stands perpendicular to a surface for height gauge calibration.