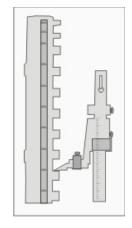

sh

Greater wear resistance



## **Technical Specifications**

| Range | External<br>Measurement | Internal<br>Measurement | Height<br>Measurement | Accuracy<br>(±) | Weight |
|-------|-------------------------|-------------------------|-----------------------|-----------------|--------|
| 300   | 360                     | 300                     | 360                   | 0.003           | 6.5kg  |
| 600   | 660                     | 600                     | 660                   | 0.005           | 11kg   |
| 1000  | 1060                    | 1000                    | 1060                  | 0.007           | 18kg   |

<sup>\*</sup> All figures in mm



KCP Caliper Checker are supplied with Calibration Certificate issued from its accredited calibration lab.

# Technical Specifications







**For Vertical Calibration**