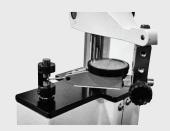

### **Accessories:**

Application for Plunger Type Indicator Accessory

Can clamp Indicators and Probes with shank diameter 8mm

Application for
Dial Test
Indicator Accessory

Can clamp Indicator stems with multi diameters 4mm, 8mm and 9.5mm