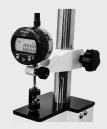

### **Accessories:**

Application for Plunger Type Indicator Accessory

Can clamp Indicators and Probes with shank diameter 8mm

Application for
Dial Test
Indicator Accessory

Can clamp Indicator stems with multi diameters 4mm, 8mm and 9.5mm