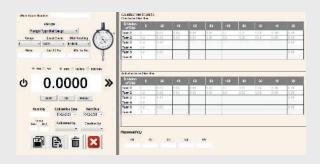

#### **Application for Calibration Software**

- Windows 10 Compatible
- Calibration program compliance with IS and JIS Standards
- Calibration certificate format compliance with ISO/IEC17025 Standard Customization of Certificate format - as optional