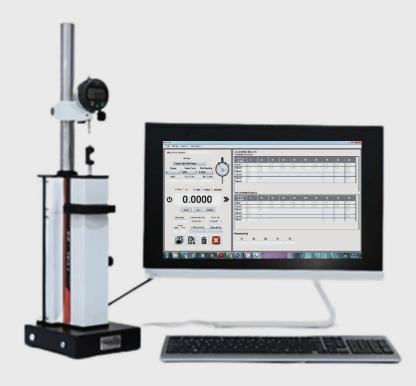

# **CALIBRATION TESTER**

I CAL - 25

Designed to calibrate measuring accuracy of Indicators and Comparators

Compliance with ABBE principle

Integrated with 25mm stroke USB Electronic Gauge Head

Direct Connect with PC without interface assistance

## **Specification:**

| Measuring Range     | 25mm          |
|---------------------|---------------|
| Resolution          | 0.0001mm      |
| Repeatability       | 0.0002mm      |
| Accuracy (at 20° C) | 0.0015mm      |
| Read Out            | Software      |
| PC Interface        | USB           |
| Operation           | Manual        |
| Size (LxWxH)        | 150x200x600mm |
| Weight              | 15 kg         |
| Power Input         | 230 VAC, 50Hz |
|                     |               |

#### **Application for Read Out Software**

- Windows 10 Compatible
- Data export to Excel
- Error Compensation Facility
- Pre-Set Facility
- Min / Max Options
- Mm / inch selectable

#### **Application for Calibration Software**

- Windows 10 Compatible
- Calibration program compliance with IS and JIS Standards
- Calibration certificate format compliance with ISO/IEC17025 Standard Customization of Certificate format - as optional