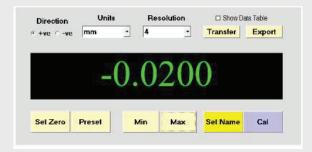

#### **Application for Read Out Software**

- Windows 10 Compatible
- Data export to Excel
- Error Compensation Facility
- Pre-Set Facility
- Min / Max Options
- Mm / inch selectable