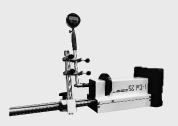

Application for Bore Gauge
Accessories Set

Can clamp Bore Gauges (single point) of larger ranges up to 400mm